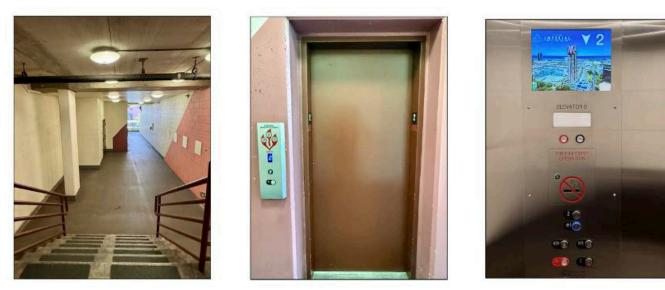

## 6. Additional Directions for Parking Level 3A

*Note: Parking Level 3A is the only level that requires elevator access to reach our office.* a. After parking, walk toward the bright green wall labeled "2nd Floor Offices."

- a. Take the stairs down to the 2nd floor, where you'll find the elevator lobby.
- b. From there, take the elevator down to the 1st floor.
- c. Exit the elevator and turn left to go through the glass doors leading outside.
- d. Proceed to step 8a below.