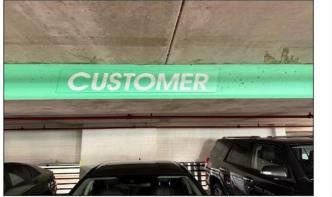

## **1. Parking Entry**

- a. Stop at the parking attendant booth upon entry.
- b. Receive a parking ticket and a CUSTOMER dashboard tag.
- c. Where to Park (Levels 1A-3A)
- d. Drive forward and park in any stall marked **CUSTOMER (in green).**
- e. Place the CUSTOMER tag visibly on your dashboard.
- f. Bring your parking ticket with you for validation at your appointment.