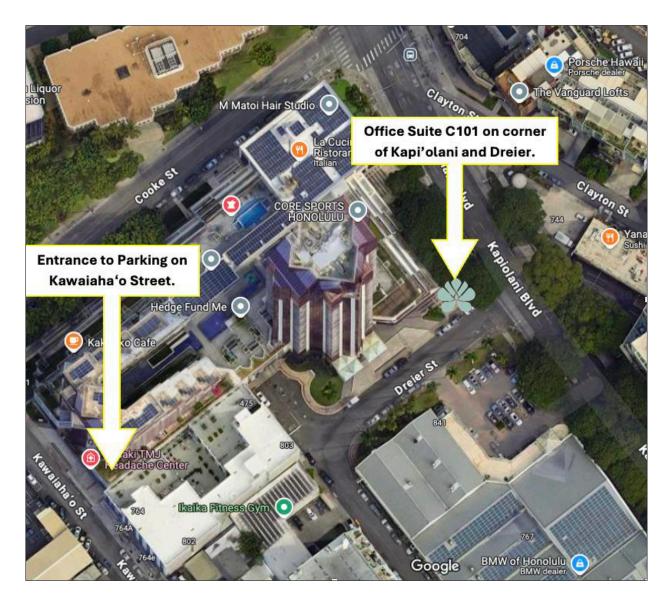

We are in the Imperial Plaza Building at 725 Kapi'olani Boulevard, Suite C101, Honolulu, HI 96813, at the intersection of Kapi'olani Boulevard and Cooke Street.

Our suite, C101, faces Kapi'olani Boulevard and Dreier Street, directly across from Yanagi Sushi, the Vanguard Lofts, and the Porsche and BMW dealerships.

Because Imperial Plaza serves both private residences and commercial spaces, the parking garage has two entrances Dreier Street and Kawaiaha'o Street. The directions provided guide you to the (Kawaiaha'o Street) entrance and parking options we believe will offer you the smoothest and most convenient experience.

#### **Customer Parking & Walking Directions**

The Imperial Plaza Building and Parking Garage Entrance on Kawaiaha'o Street.