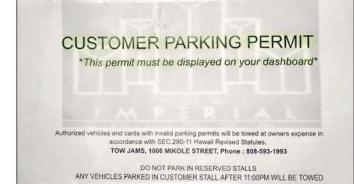

## **1. Parking Entry**

- a. Stop at the parking attendant booth upon entry.
- b. Receive a parking ticket and a CUSTOMER dashboard tag.
- c. Where to Park (Levels 1A-3A)
- d. Drive forward and park in any stall marked **CUSTOMER (in green).**
- e. Place the CUSTOMER tag visibly on your dashboard.
- f. Bring your parking ticket with you for validation at your appointment.