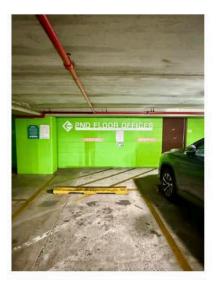

## 6. Additional Directions for Parking Level 3A

*Note: Parking Level 3A is the only level that requires elevator access to reach our office.* a. After parking, walk toward the bright green wall labeled "2nd Floor Offices."