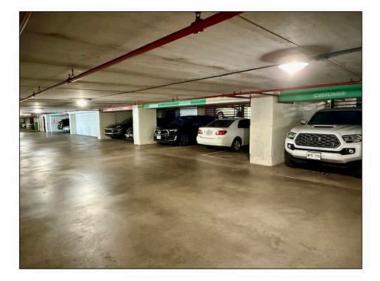

## **1. Parking Entry**

- a. Stop at the parking attendant booth upon entry.
- b. Receive a parking ticket and a CUSTOMER dashboard tag.
- c. Where to Park (Levels 1A-3A)
- d. Drive forward and park in any stall marked **CUSTOMER (in green).**
- e. Place the CUSTOMER tag visibly on your dashboard.
- f. Bring your parking ticket with you for validation at your appointment.

#### 2. From Level 1A

- a. From your parked vehicle, walk away from the attendant booth, heading toward the rear of the garage and a teal wall labeled The Galerie / Kapi'olani Boulevard.
- b. At the end of the garage, turn left onto the pedestrian walkway.
- c. Continue to the far end, where you'll see a burgundy wall labeled The Galerie and the parking garage exit—proceed toward that exit.
- d. Proceed to step 7a below.