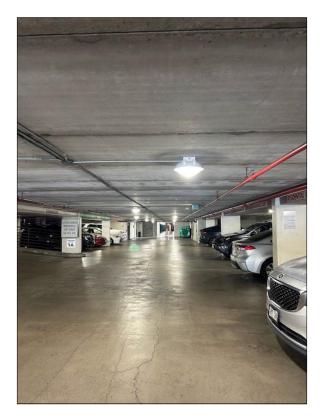

## **1. Parking Entry**

- a. Stop at the parking attendant booth upon entry.
- b. Receive a parking ticket and a CUSTOMER dashboard tag.
- c. Where to Park (Levels 1A-3A)
- d. Drive forward and park in any stall marked **CUSTOMER (in green).**
- e. Place the CUSTOMER tag visibly on your dashboard.
- f. Bring your parking ticket with you for validation at your appointment.

#### 2. From Level 1A

- a. From your parked vehicle, walk away from the attendant booth, heading toward the rear of the garage and a teal wall labeled The Galerie / Kapi'olani Boulevard.
- b. At the end of the garage, turn left onto the pedestrian walkway.
- c. Continue to the far end, where you'll see a burgundy wall labeled The Galerie and the parking garage exit—proceed toward that exit.
- d. Proceed to step 7a below.