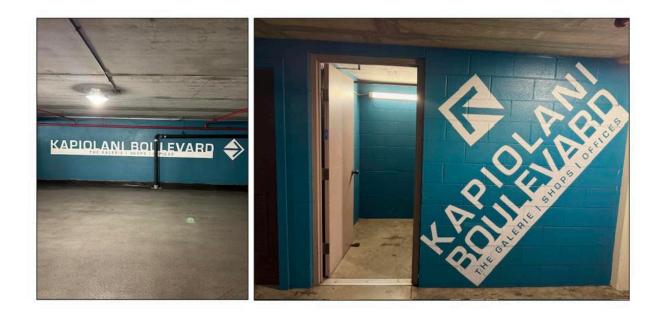

#### 2. From Level 1A

- a. From your parked vehicle, walk away from the attendant booth, heading toward the rear of the garage and a teal wall labeled The Galerie / Kapi'olani Boulevard.
- b. At the end of the garage, turn left onto the pedestrian walkway.
- c. Continue to the far end, where you'll see a burgundy wall labeled The Galerie and the parking garage exit—proceed toward that exit.
- d. Proceed to step 7a below.

#### 4. From Level 2A

- a. From your parked vehicle, walk toward the rear of the garage and the teal wall labeled The Galerie / Kapi'olani Boulevard.
- b. Take the stairwell down to Level 1A Kapi'olani Blvd & Galerie Shops.
- c. At the bottom of the stairs, you'll see a burgundy wall labeled The Galerie and the parking garage exit—proceed toward that exit.
- d. Proceed to step 7a below.

## 5. From Level 2B

- a. From your parked vehicle, walk toward the rear of the garage and a teal wall labeled Kapi'olani Boulevard / Galerie Shops and Offices.
- b. Take the stairwell down to Level 1A.
- c. At the bottom of the stairs, turn left. You'll see a burgundy wall labeled The Galerie and the parking garage exit—proceed toward that exit.
- d. Proceed to step 7a below.