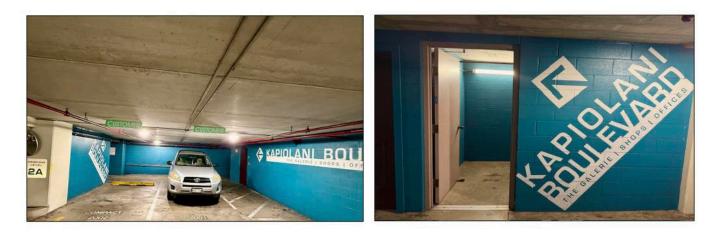

#### 4. From Level 2A

- a. From your parked vehicle, walk toward the rear of the garage and the teal wall labeled The Galerie / Kapi'olani Boulevard.
- b. Take the stairwell down to Level 1A Kapi'olani Blvd & Galerie Shops.
- c. At the bottom of the stairs, you'll see a burgundy wall labeled The Galerie and the parking garage exit—proceed toward that exit.
- d. Proceed to step 7a below.

## 5. From Level 2B

- a. From your parked vehicle, walk toward the rear of the garage and a teal wall labeled Kapi'olani Boulevard / Galerie Shops and Offices.
- b. Take the stairwell down to Level 1A.
- c. At the bottom of the stairs, turn left. You'll see a burgundy wall labeled The Galerie and the parking garage exit—proceed toward that exit.
- d. Proceed to step 7a below.