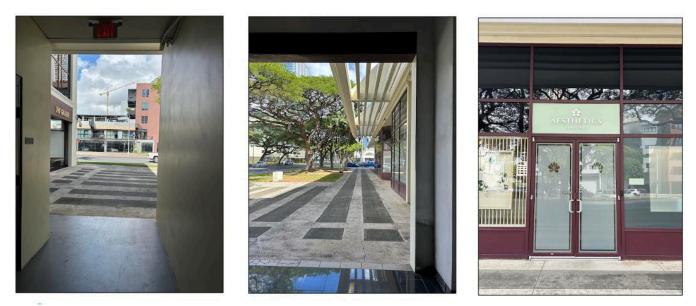

# Walking Directions to Our Office Suite C101

Similar to the entrance of the parking garage, there are two designated exits: Cooke Street and Kapi'olani Boulevard. Please note that the central stairwell within the garage leads to the Cooke Street exit, which results in a significantly longer route to the Office Suite. For your convenience, we recommend following the provided directions below toward the Kapi'olani Boulevard exit which offers the most direct and efficient access.

#### 2. From Level 1A

- a. From your parked vehicle, walk away from the attendant booth, heading toward the rear of the garage and a teal wall labeled The Galerie / Kapi'olani Boulevard.
- b. At the end of the garage, turn left onto the pedestrian walkway.
- c. Continue to the far end, where you'll see a burgundy wall labeled The Galerie and the parking garage exit—proceed toward that exit.
- d. Proceed to step 7a below.

## 3. From Level 1B

- a. Walk to the far end of the garage, opposite the entry side, where you'll find a short stairwell leading down to Level 1A Kapi'olani Blvd & Galerie Shops.
- b. At the bottom of the stairs, turn left. You'll see a burgundy wall labeled The Galerie and the parking garage exit—proceed toward that exit.
- c. Proceed to step 7a below.

# 7. Final Steps to Reach Our Office Suite C101

- a. From the Parking Garage Exit Corridor (Levels 1A-2B)
- b. Make a right at the burgundy wall labeled The Galerie, proceed through the exit corridor of the parking garage.

- c. You'll pass mailboxes, restrooms, and an elevator on your way to the glass exit door.
- d. Exit through the glass doors onto Kapi'olani Boulevard.

- e. Once outside, turn right and walk toward the BMW dealership.
- f. Continue straight—our office suite, C101, is located at the far end of the block, on the corner.