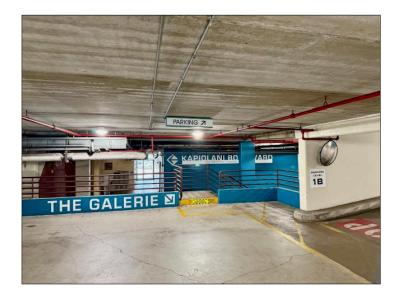

#### 2. From Level 1A

- a. From your parked vehicle, walk away from the attendant booth, heading toward the rear of the garage and a teal wall labeled The Galerie / Kapi'olani Boulevard.
- b. At the end of the garage, turn left onto the pedestrian walkway.
- c. Continue to the far end, where you'll see a burgundy wall labeled The Galerie and the parking garage exit—proceed toward that exit.
- d. Proceed to step 7a below.

## 3. From Level 1B

- a. Walk to the far end of the garage, opposite the entry side, where you'll find a short stairwell leading down to Level 1A Kapi'olani Blvd & Galerie Shops.
- b. At the bottom of the stairs, turn left. You'll see a burgundy wall labeled The Galerie and the parking garage exit—proceed toward that exit.
- c. Proceed to step 7a below.

#### 4. From Level 2A

- a. From your parked vehicle, walk toward the rear of the garage and the teal wall labeled The Galerie / Kapi'olani Boulevard.
- b. Take the stairwell down to Level 1A Kapi'olani Blvd & Galerie Shops.
- c. At the bottom of the stairs, you'll see a burgundy wall labeled The Galerie and the parking garage exit—proceed toward that exit.
- d. Proceed to step 7a below.

## 5. From Level 2B

- a. From your parked vehicle, walk toward the rear of the garage and a teal wall labeled Kapi'olani Boulevard / Galerie Shops and Offices.
- b. Take the stairwell down to Level 1A.
- c. At the bottom of the stairs, turn left. You'll see a burgundy wall labeled The Galerie and the parking garage exit—proceed toward that exit.
- d. Proceed to step 7a below.