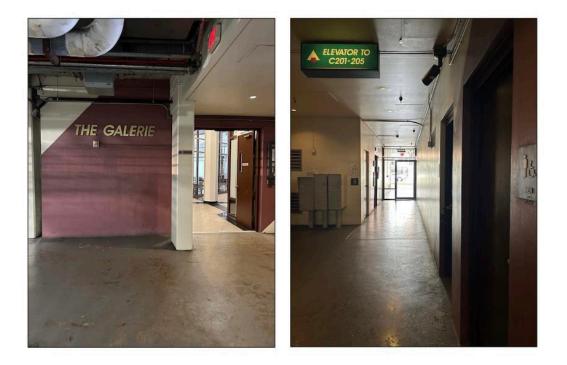

#### 2. From Level 1A

- a. From your parked vehicle, walk away from the attendant booth, heading toward the rear of the garage and a teal wall labeled The Galerie / Kapi'olani Boulevard.
- b. At the end of the garage, turn left onto the pedestrian walkway.
- c. Continue to the far end, where you'll see a burgundy wall labeled The Galerie and the parking garage exit—proceed toward that exit.
- d. Proceed to step 7a below.

## 3. From Level 1B

- a. Walk to the far end of the garage, opposite the entry side, where you'll find a short stairwell leading down to Level 1A Kapi'olani Blvd & Galerie Shops.
- b. At the bottom of the stairs, turn left. You'll see a burgundy wall labeled The Galerie and the parking garage exit—proceed toward that exit.
- c. Proceed to step 7a below.

#### 4. From Level 2A

- a. From your parked vehicle, walk toward the rear of the garage and the teal wall labeled The Galerie / Kapi'olani Boulevard.
- b. Take the stairwell down to Level 1A Kapi'olani Blvd & Galerie Shops.
- c. At the bottom of the stairs, you'll see a burgundy wall labeled The Galerie and the parking garage exit—proceed toward that exit.
- d. Proceed to step 7a below.

## 5. From Level 2B

- a. From your parked vehicle, walk toward the rear of the garage and a teal wall labeled Kapi'olani Boulevard / Galerie Shops and Offices.
- b. Take the stairwell down to Level 1A.
- c. At the bottom of the stairs, turn left. You'll see a burgundy wall labeled The Galerie and the parking garage exit—proceed toward that exit.
- d. Proceed to step 7a below.

# 7. Final Steps to Reach Our Office Suite C101

- a. From the Parking Garage Exit Corridor (Levels 1A-2B)
- b. Make a right at the burgundy wall labeled The Galerie, proceed through the exit corridor of the parking garage.